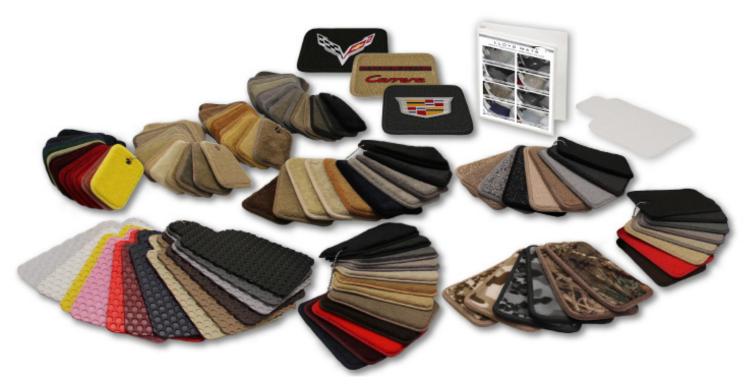

## EVERYTHING YOU NEED TO SELL LLOYD MATS

\$200 (REFUNDABLE\*)

- ULTIMAT Best-selling all model carpet emblem mats in the United States (51 colors)
- LUXE Premium luxury carpet mats (11 colors)
- VELOURTEX Moderately priced quality custom floor mats (12 colors)
- BERBER 2 Classic look of berber with the durability of modern materials (9 colors)
- CAMOMATS Mossy Oak™ and Lloyd branded camo designs (6 colors)
- CLASSIC LOOP Economically priced without sacrificing quality (8 colors)
- RUBBERTITE Custom fit rubber mats (13 colors)
- PROTECTOR MAT Custom fit, moderately priced clear vinyl mats
- LLOYD BINDER Over 1,000 emblem illustrations, price lists and order forms
- EMBLEMS 3 emblem samples of your choice on Ultimat (See order form for options)