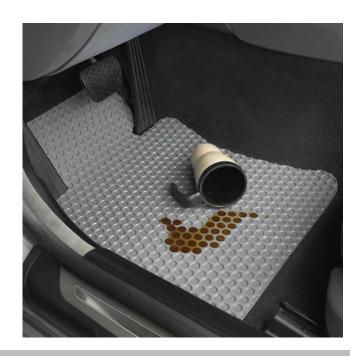

#### DURABLE RUBBER CONSTRUCTION

- The only custom fit rubber mat for all vehicles.
- Custom fit to each vehicle to provide maximum coverage and protection.
- Textured non-slip surface.
- Hundreds of uniform "wells" provide capacity for mud, snow, water, sand, spills, and debris.
- Larger round wells provide double the capacity of other designs.
- Heavy duty, long wearing material stays flexible, even in sub-freezing conditions.
- Contemporary edge-to-edge material design.
- Flush edge material hugs the contour of your vehicle's floor.
- Non-skid nib backing keeps mats safely in place.