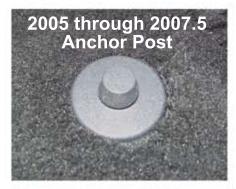

## 2007 Model Year Corvette

General Motors made a change to the type of floor mat anchoring device installed in the driver and passenger floor areas, mid-production 2007. Images of both devices are shown to the left.

**Model Year 2007 Vehicles:** Please identify the type of anchor, either POST or HOOK

(all years prior to 2007 have post, all years after 2007 have hook)