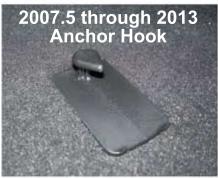

## 2007 Model Year Corvette

General Motors made a change to the type of floor mat anchoring device installed in the driver and passenger floor areas, mid-production 2007. Images of both devices are shown to the left.

**Model Year 2007 Vehicles:** Please identify the type of anchor, either POST or HOOK

(all years prior to 2007 have post, all years after 2007 have hook)