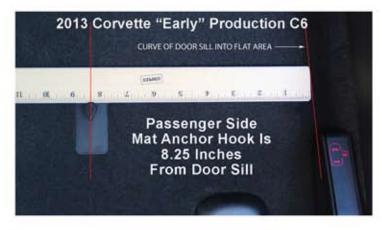

## **2013 Model Year Corvette**

General Motors relocated the positions of the mat anchor hooks installed in the 2013 driver and passenger floor areas, mid production 2013.

The most reliable way to identify vehicles with this change, is to measure the Anchor Hook placement of the passenger side floor.

Lloyd Mats refers to these vehicles as "Early" and "Late" Production

**Model Year 2013 Vehicles:** Please refer to the measurement instuctions to the left to determine Early or Late mat fit application.