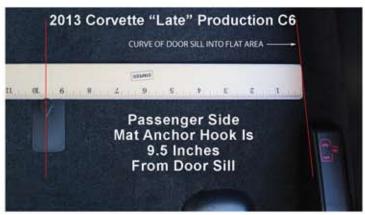

## **2013 Model Year Corvette**

General Motors relocated the positions of the mat anchor hooks installed in the 2013 driver and passenger floor areas, mid production 2013.

The most reliable way to identify vehicles with this change, is to measure the Anchor Hook placement of the passenger side floor.

Lloyd Mats refers to these vehicles as "Early" and "Late" Production

**Model Year 2013 Vehicles:** Please refer to the measurement instuctions to the left to determine Early or Late mat fit application.